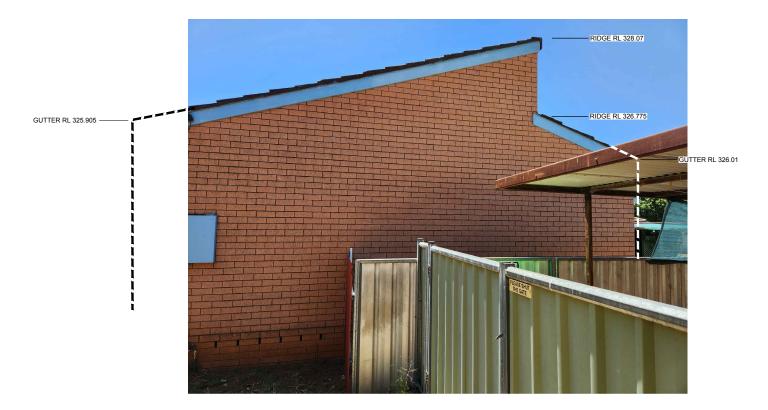

### TABLE OF WINDOW LEVELS

| LOCATION     | WINDOW No. | TOP RL | SIZE w x h (m) |  |
|--------------|------------|--------|----------------|--|
| CLOSE STREET |            |        | •              |  |
|              | W1         | 325.39 | 0.56 x 1.45    |  |
|              | W2         | 325.38 | 0.56 x 1.45    |  |
|              | W3         | 325.38 | 1.84 x 1.15    |  |
| No.47        | W4         | 325.39 | 0.56 x 1.45    |  |
|              | W5         | 325.39 | 0.56 x 1.45    |  |
|              | W6         | 325.39 | 0.86 x 1.45    |  |
|              | W7         | 325.39 | 0.56 x 1.45    |  |
|              | W8         | 325.41 | 1.02 x 1.16    |  |
|              | W9         | 325.40 | 2.23 x 1.14    |  |
|              | W10        | 325.39 | 1.16 x 1.45    |  |
|              | W11        | 325.39 | 1.15 x 1.45    |  |
|              | D1         | 325.39 | 0.83 x 2.1     |  |
|              | D2         | 325.39 | 0.83 x 2.1     |  |
|              | D3         | 325.39 | 0.83 x 2.1     |  |
| No.49        | W12        | 325.78 | 0.55 x 1.45    |  |