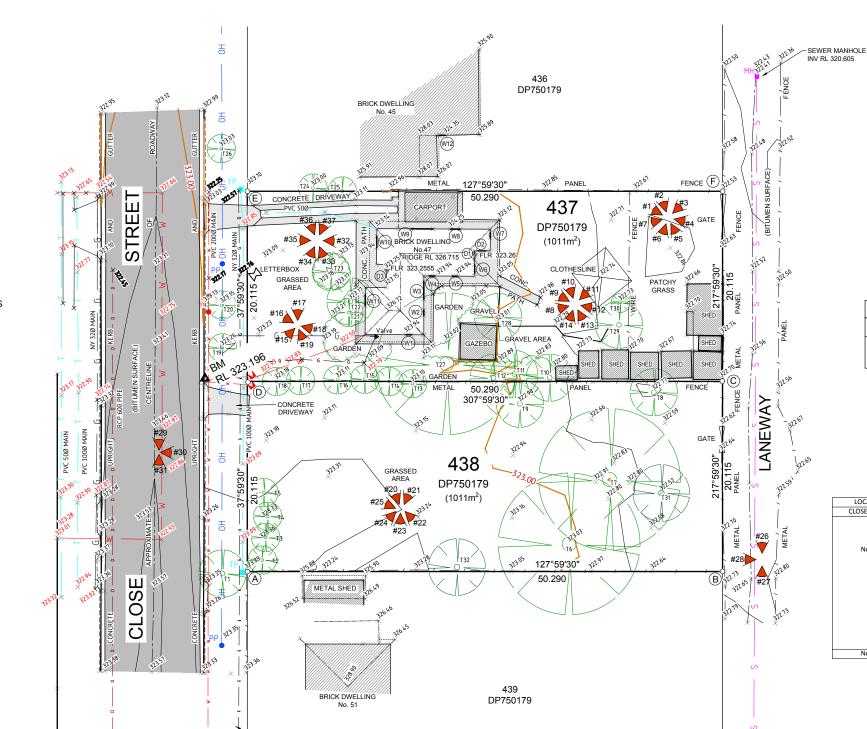

## L.G.A. OF PARKES

#### TABLE OF TREE ATTRIBUTES

| TREE No. | SPREAD | HEIGHT | TRUNK |
|----------|--------|--------|-------|
| T1       | 5      | 5      | 0.3   |
| T2       | 3      | 5      | 0.3   |
| T3       | 3      | 5      | 0.3   |
| T4       | 3      | 5      | 0.3   |
| T5       | 3      | 5      | 0.3   |
| T6       | 15     | 20     | 0.8   |
| T7       | 15     | 20     | 0.8   |
| T8       | 5      | 8      | 0.3   |
| T9       | 5      | 8      | 0.3   |
| T10      | 5      | 20     | 0.5   |
| T11      | 5      | 10     | 0.4   |
| T12      | 5      | 5      | 0.3   |
| T13      | 3      | 5      | 0.3   |
| T14      | 3      | 5      | 0.3   |
| T15      | 3      | 5      | 0.3   |
| T16      | 3      | 5      | 0.3   |
| T17      | 3      | 5      | 0.3   |
| T18      | 3      | 5      | 0.3   |
| T19      | 3      | 4      | 0.2   |
| T20      | 3      | 4      | 0.2   |
| T21      | 3      | 20     | 0.5   |
| T22      | 5      | 4      | 0.2   |
| T23      | 5      | 4      | 0.2   |
| T24      | 5      | 4      | 0.2   |
| T25      | 5      | 5      | 0.2   |
| T26      | 5      | 4      | 0.1   |
| T27      | 15     | 20     | 0.8   |
| T28      | 5      | 8      | 0.3   |
| T29      | 5      | 5      | 0.3   |
| T30      | 2      | 2      | 0.1   |
| T31      | 5      | 6      | 0.5   |
| T32      | 4      | 5      | 0.3   |

| TABLE OF SURVEY CONTROL (MGA ZONE 55) |             |             |         |  |  |  |  |
|---------------------------------------|-------------|-------------|---------|--|--|--|--|
| MARK                                  | M.G.A. CO-0 | HEIGHT      |         |  |  |  |  |
| IVIARK                                | EASTING     | NORTHING    | HEIGHT  |  |  |  |  |
| PM 6219                               | 608685.125  | 6332714.743 | 321.867 |  |  |  |  |
| PM 6220                               | 608510.908  | 6332491.186 | 323.360 |  |  |  |  |
| BM NAIL                               | 608570.373  | 6332573.285 | 323.196 |  |  |  |  |

| CO  | KINEK CO-OK | DO TABLE    |
|-----|-------------|-------------|
| CNR | EASTING     | NORTHING    |
| Α   | 608561.318  | 6332554.335 |
| В   | 608600.953  | 6332523.377 |
| С   | 608613.336  | 6332539.231 |
| D   | 608573.701  | 6332570.189 |
| E   | 608586.084  | 6332586.043 |
| F   | 608625 719  | 6332555.085 |

### TABLE OF WINDOW LEVELS

| LOCATION     | WINDOW No. | TOP RL | SIZE w x h (m) |  |
|--------------|------------|--------|----------------|--|
| CLOSE STREET |            |        | •              |  |
|              | W1         | 325.39 | 0.56 x 1.45    |  |
|              | W2         | 325.38 | 0.56 x 1.45    |  |
|              | W3         | 325.38 | 1.84 x 1.15    |  |
| No.47        | W4         | 325.39 | 0.56 x 1.45    |  |
|              | W5         | 325.39 | 0.56 x 1.45    |  |
|              | W6         | 325.39 | 0.86 x 1.45    |  |
|              | W7         | 325.39 | 0.56 x 1.45    |  |
|              | W8         | 325.41 | 1.02 x 1.16    |  |
|              | W9         | 325.40 | 2.23 x 1.14    |  |
|              | W10        | 325.39 | 1.16 x 1.45    |  |
|              | W11        | 325.39 | 1.15 x 1.45    |  |
|              | D1         | 325.39 | 0.83 x 2.1     |  |
|              | D2         | 325.39 | 0.83 x 2.1     |  |
|              | D3         | 325.39 | 0.83 x 2.1     |  |
| No.49        | W12        | 325.78 | 0.55 x 1.45    |  |

**DETAIL SURVEY** 

| PARKES             |               |  |  |  |  |  |
|--------------------|---------------|--|--|--|--|--|
| 47-49 CLOSE STREET | S             |  |  |  |  |  |
| SITE LAYOUT JOB    | sнт. <b>1</b> |  |  |  |  |  |
| N/A / . / BGZQQ    | or <b>2</b>   |  |  |  |  |  |